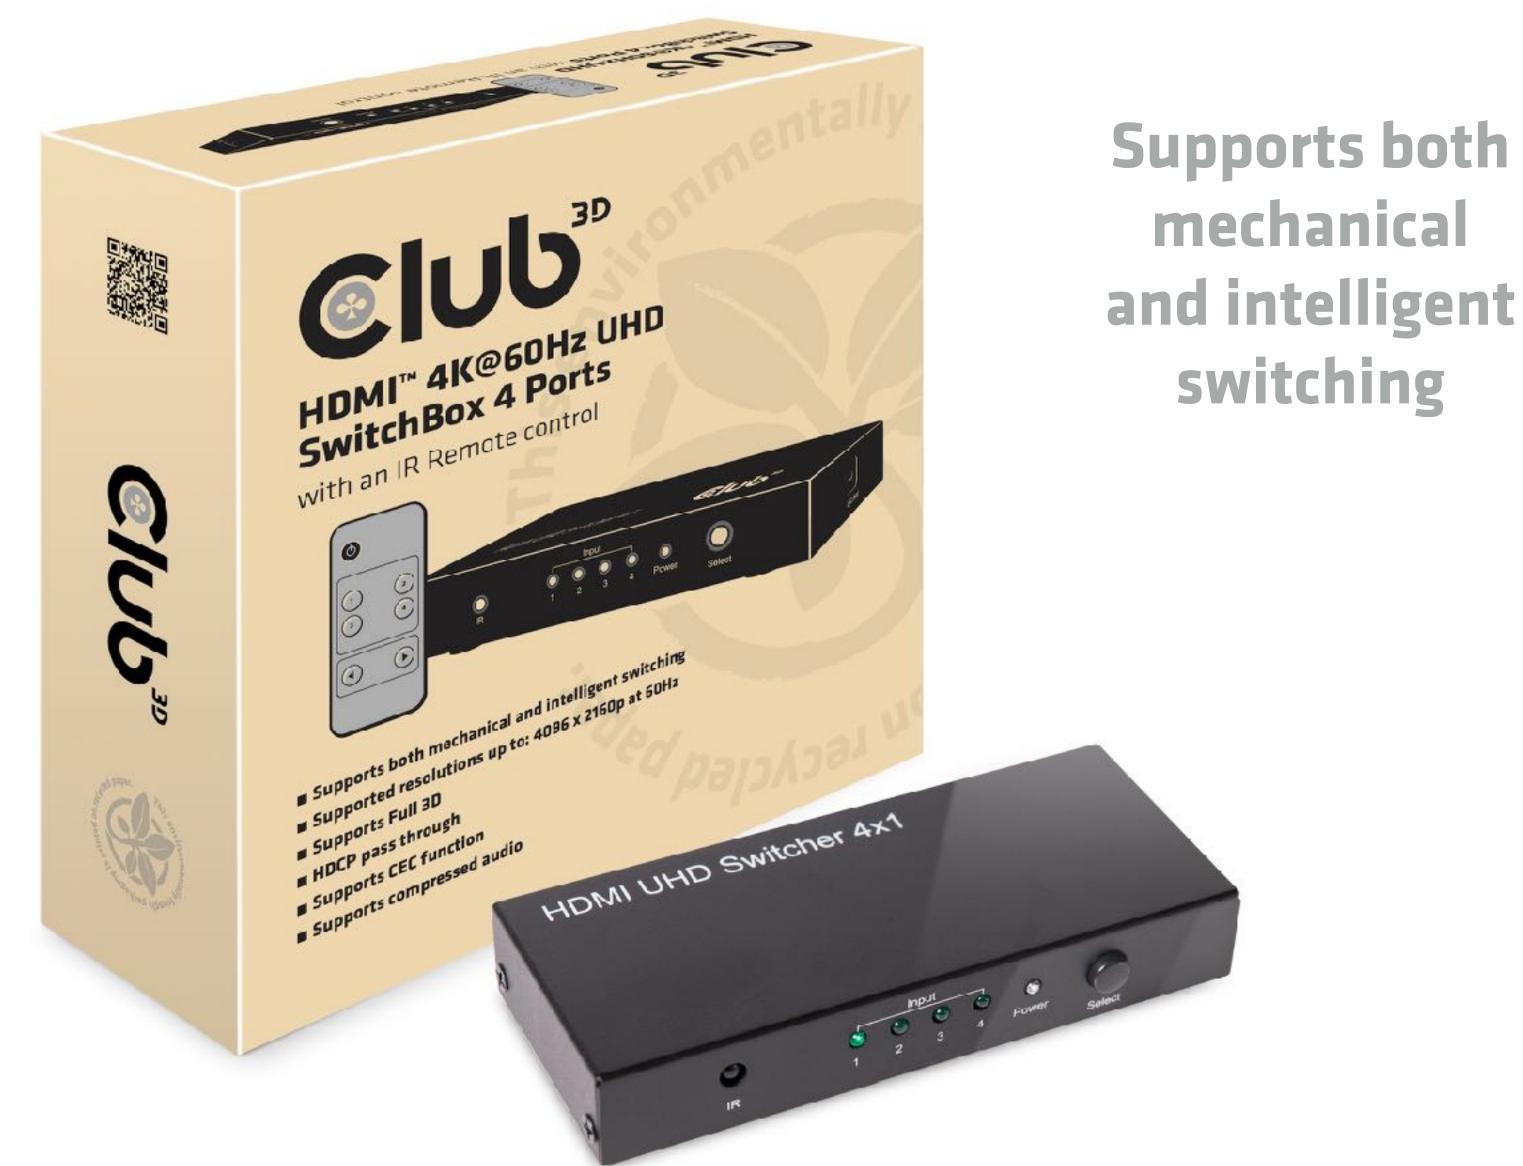

## Club 3D HDMI™ 4K 60Hz UHD SwitchBox 4 Ports

CSV - 1370

## Club 3D HDMI™ 4K 60Hz UHD SwitchBox 4 Ports

- Supports both mechanical and intelligent switching
- Supported resolutions up to: 4096 x 2160p at 60Hz
- Supports Full 3D
- HDCP pass through
- Supports compressed audio such as DTS® Digital, Dolby® Digital
- EDID bypass
- Supports CEC function