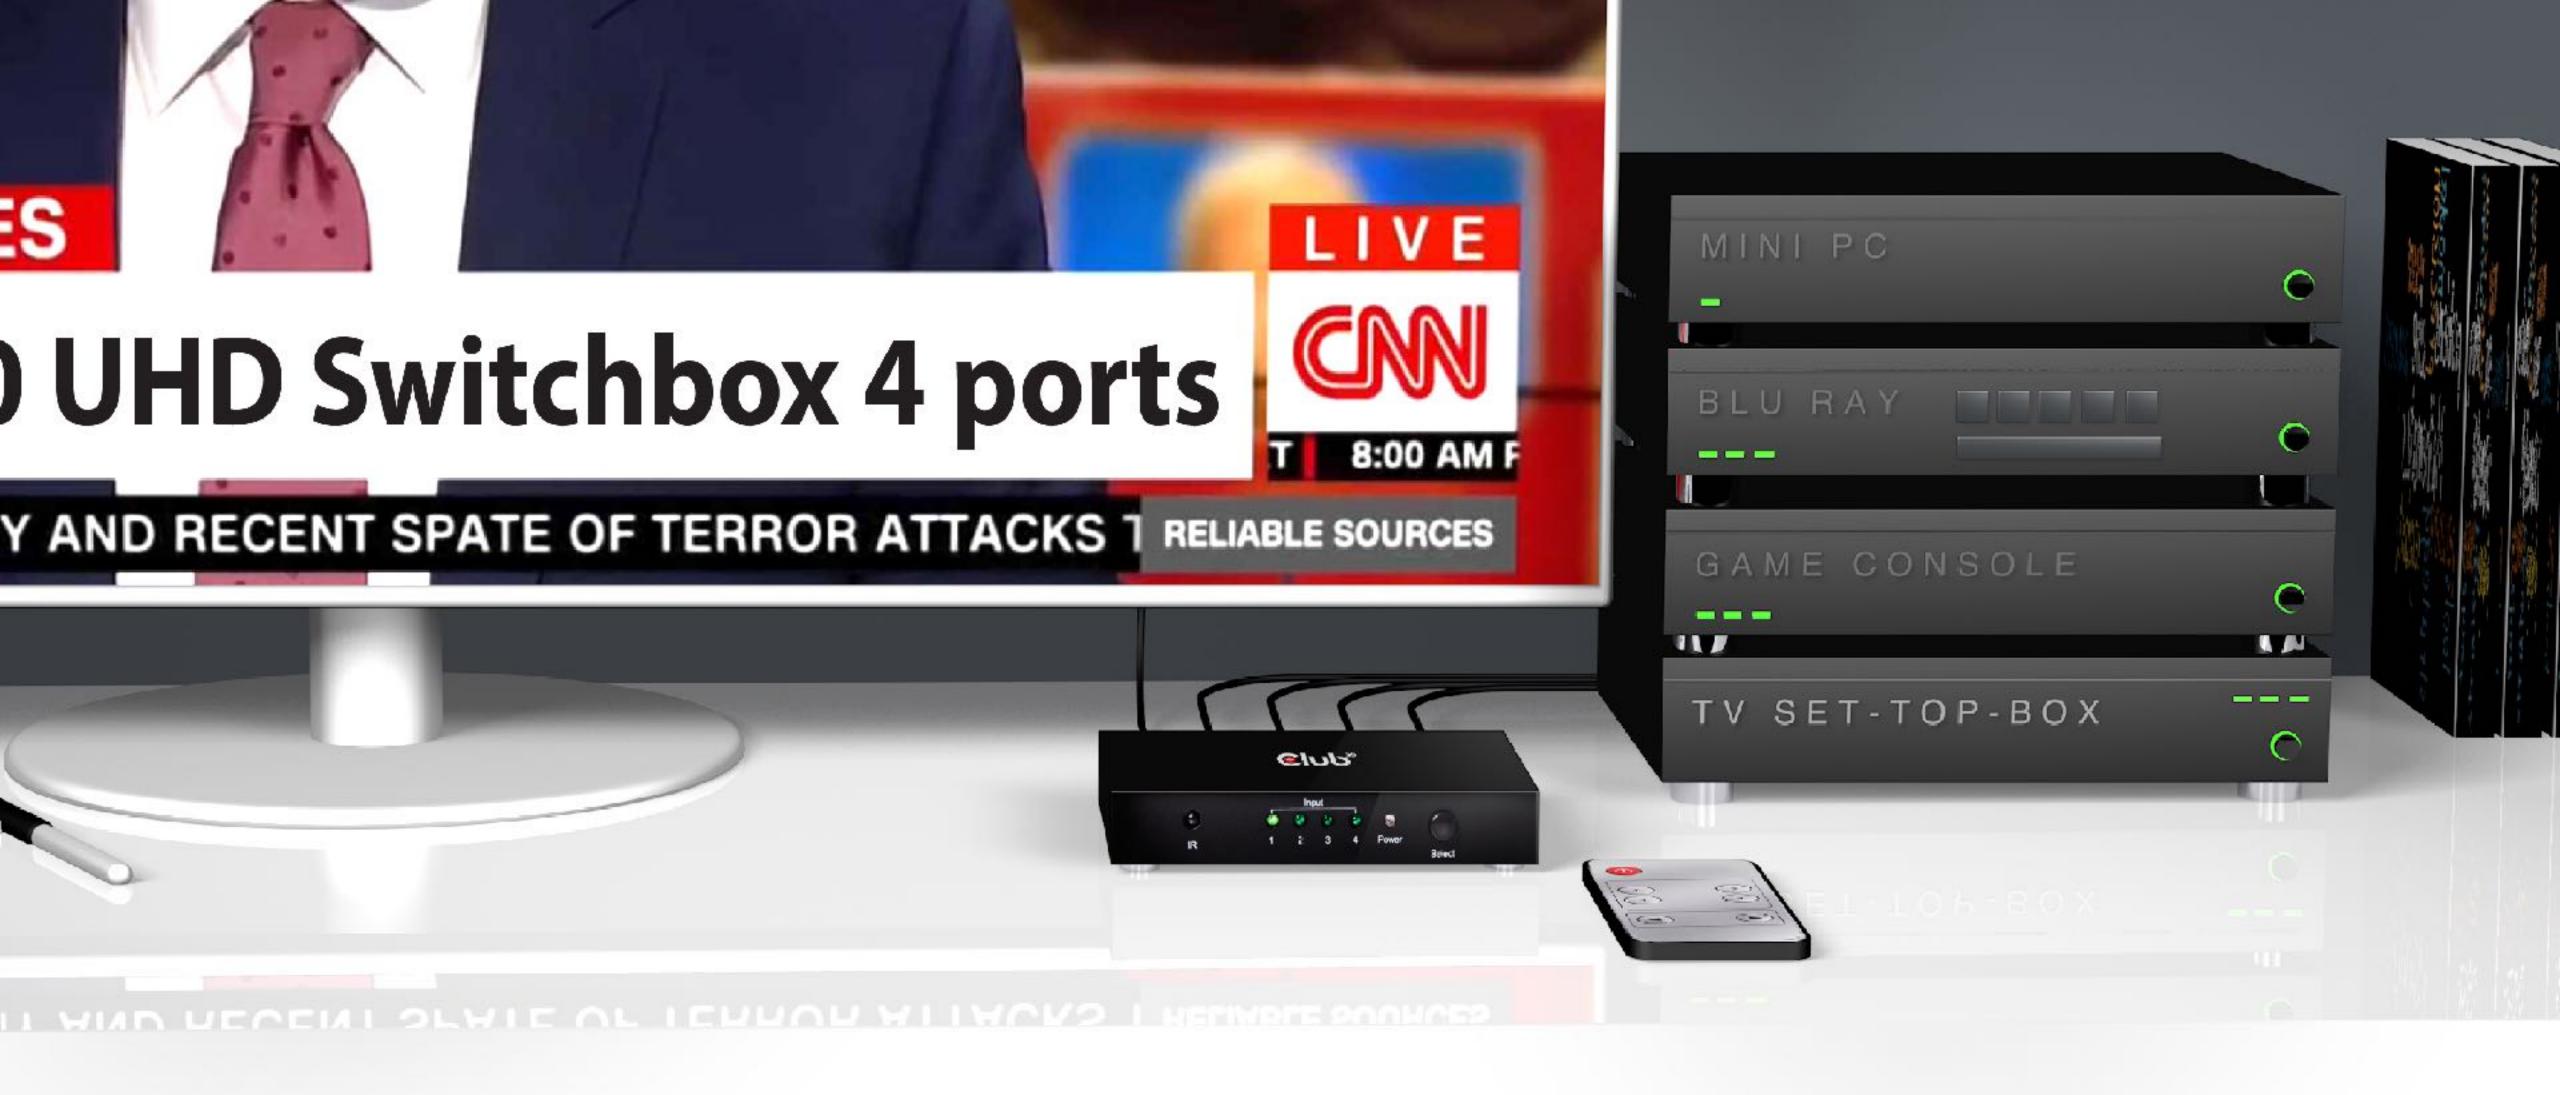

This unique Switch makes it possible to choose between four different devices

we on nect With your remote it's easy to switch devices

With your remote it's easy to switch to your Game Console

With one switch you can watch your favourite movie without the hassle of plugging HDMI cables