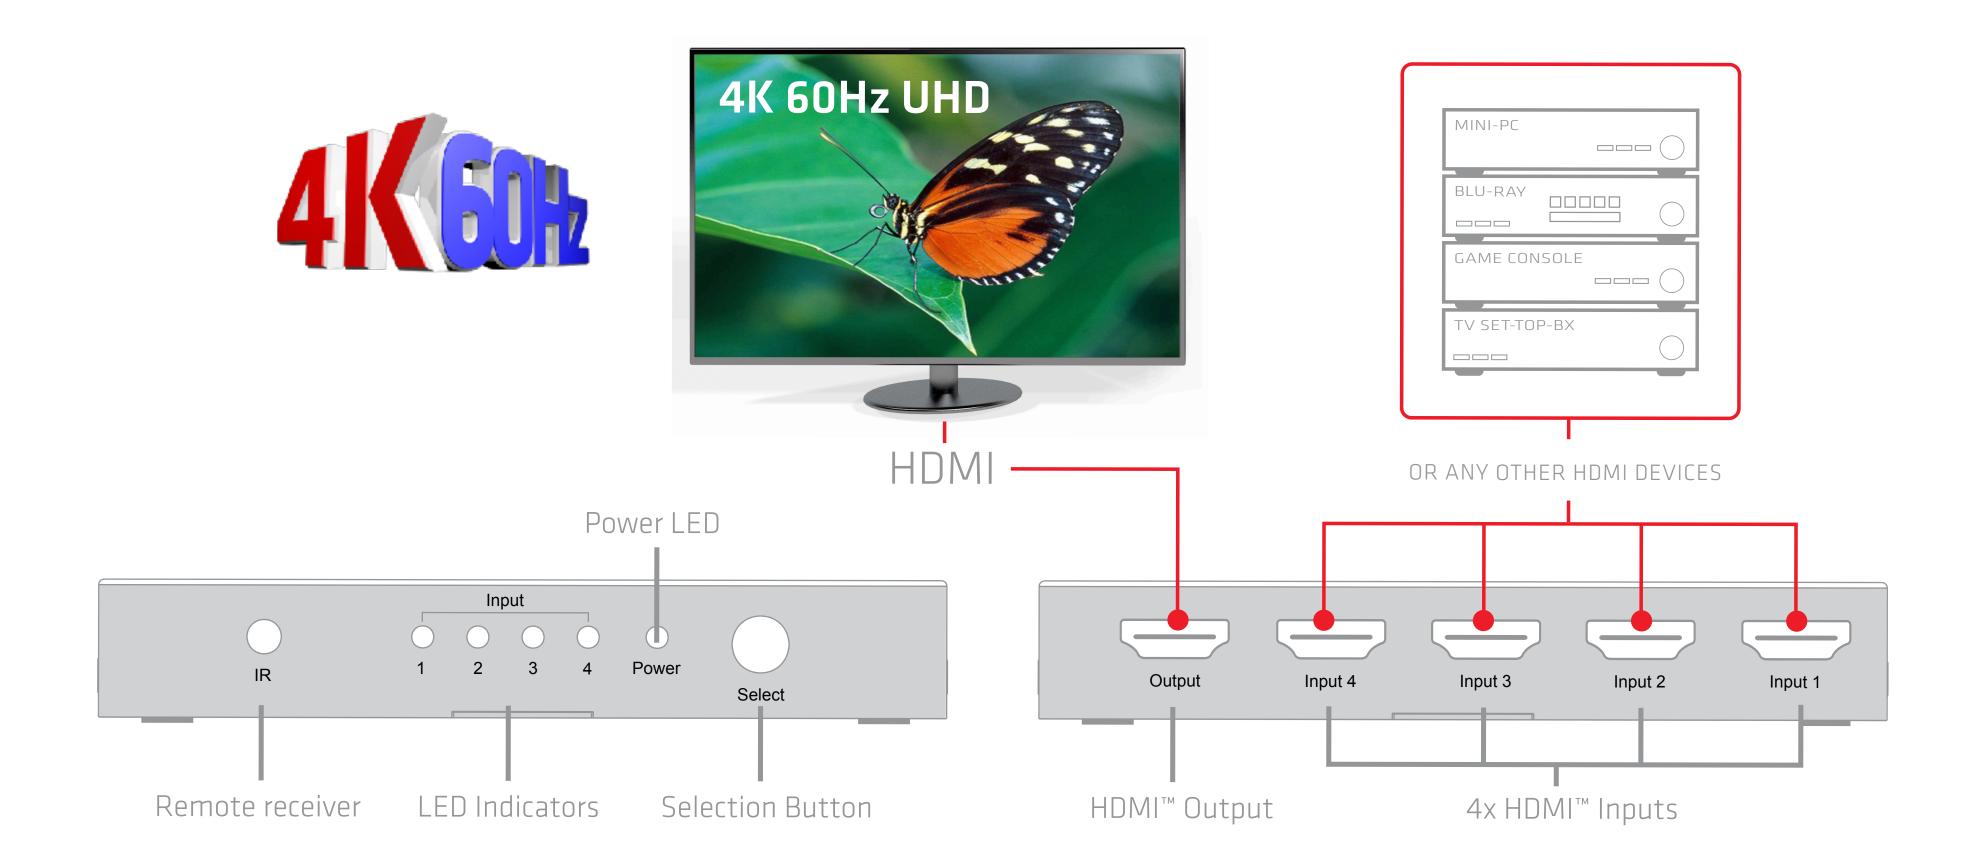

## Club 3D HDMI™ 4K 60Hz UHD SwitchBox 4 Ports

SwitchBox
comes with an
IR Remote
control

## Club 3D HDMI™ 4K 60Hz UHD SwitchBox 4 Ports

- Supports both mechanical and intelligent switching
- Supported resolutions up to: 4096 x 2160p at 60Hz
- Supports Full 3D
- HDCP pass through
- Supports compressed audio such as DTS® Digital, Dolby® Digital
- EDID bypass
- Supports CEC function

This unique Switch makes it possible to choose between four different devices

we on nect With your remote it's easy to switch devices

With your remote it's easy to switch to your Game Console

With one switch you can watch your favourite movie without the hassle of plugging HDMI cables

Or switch to your desktop and continue enjoying 4K at 60Hz quality without compromise

Thanks for watching