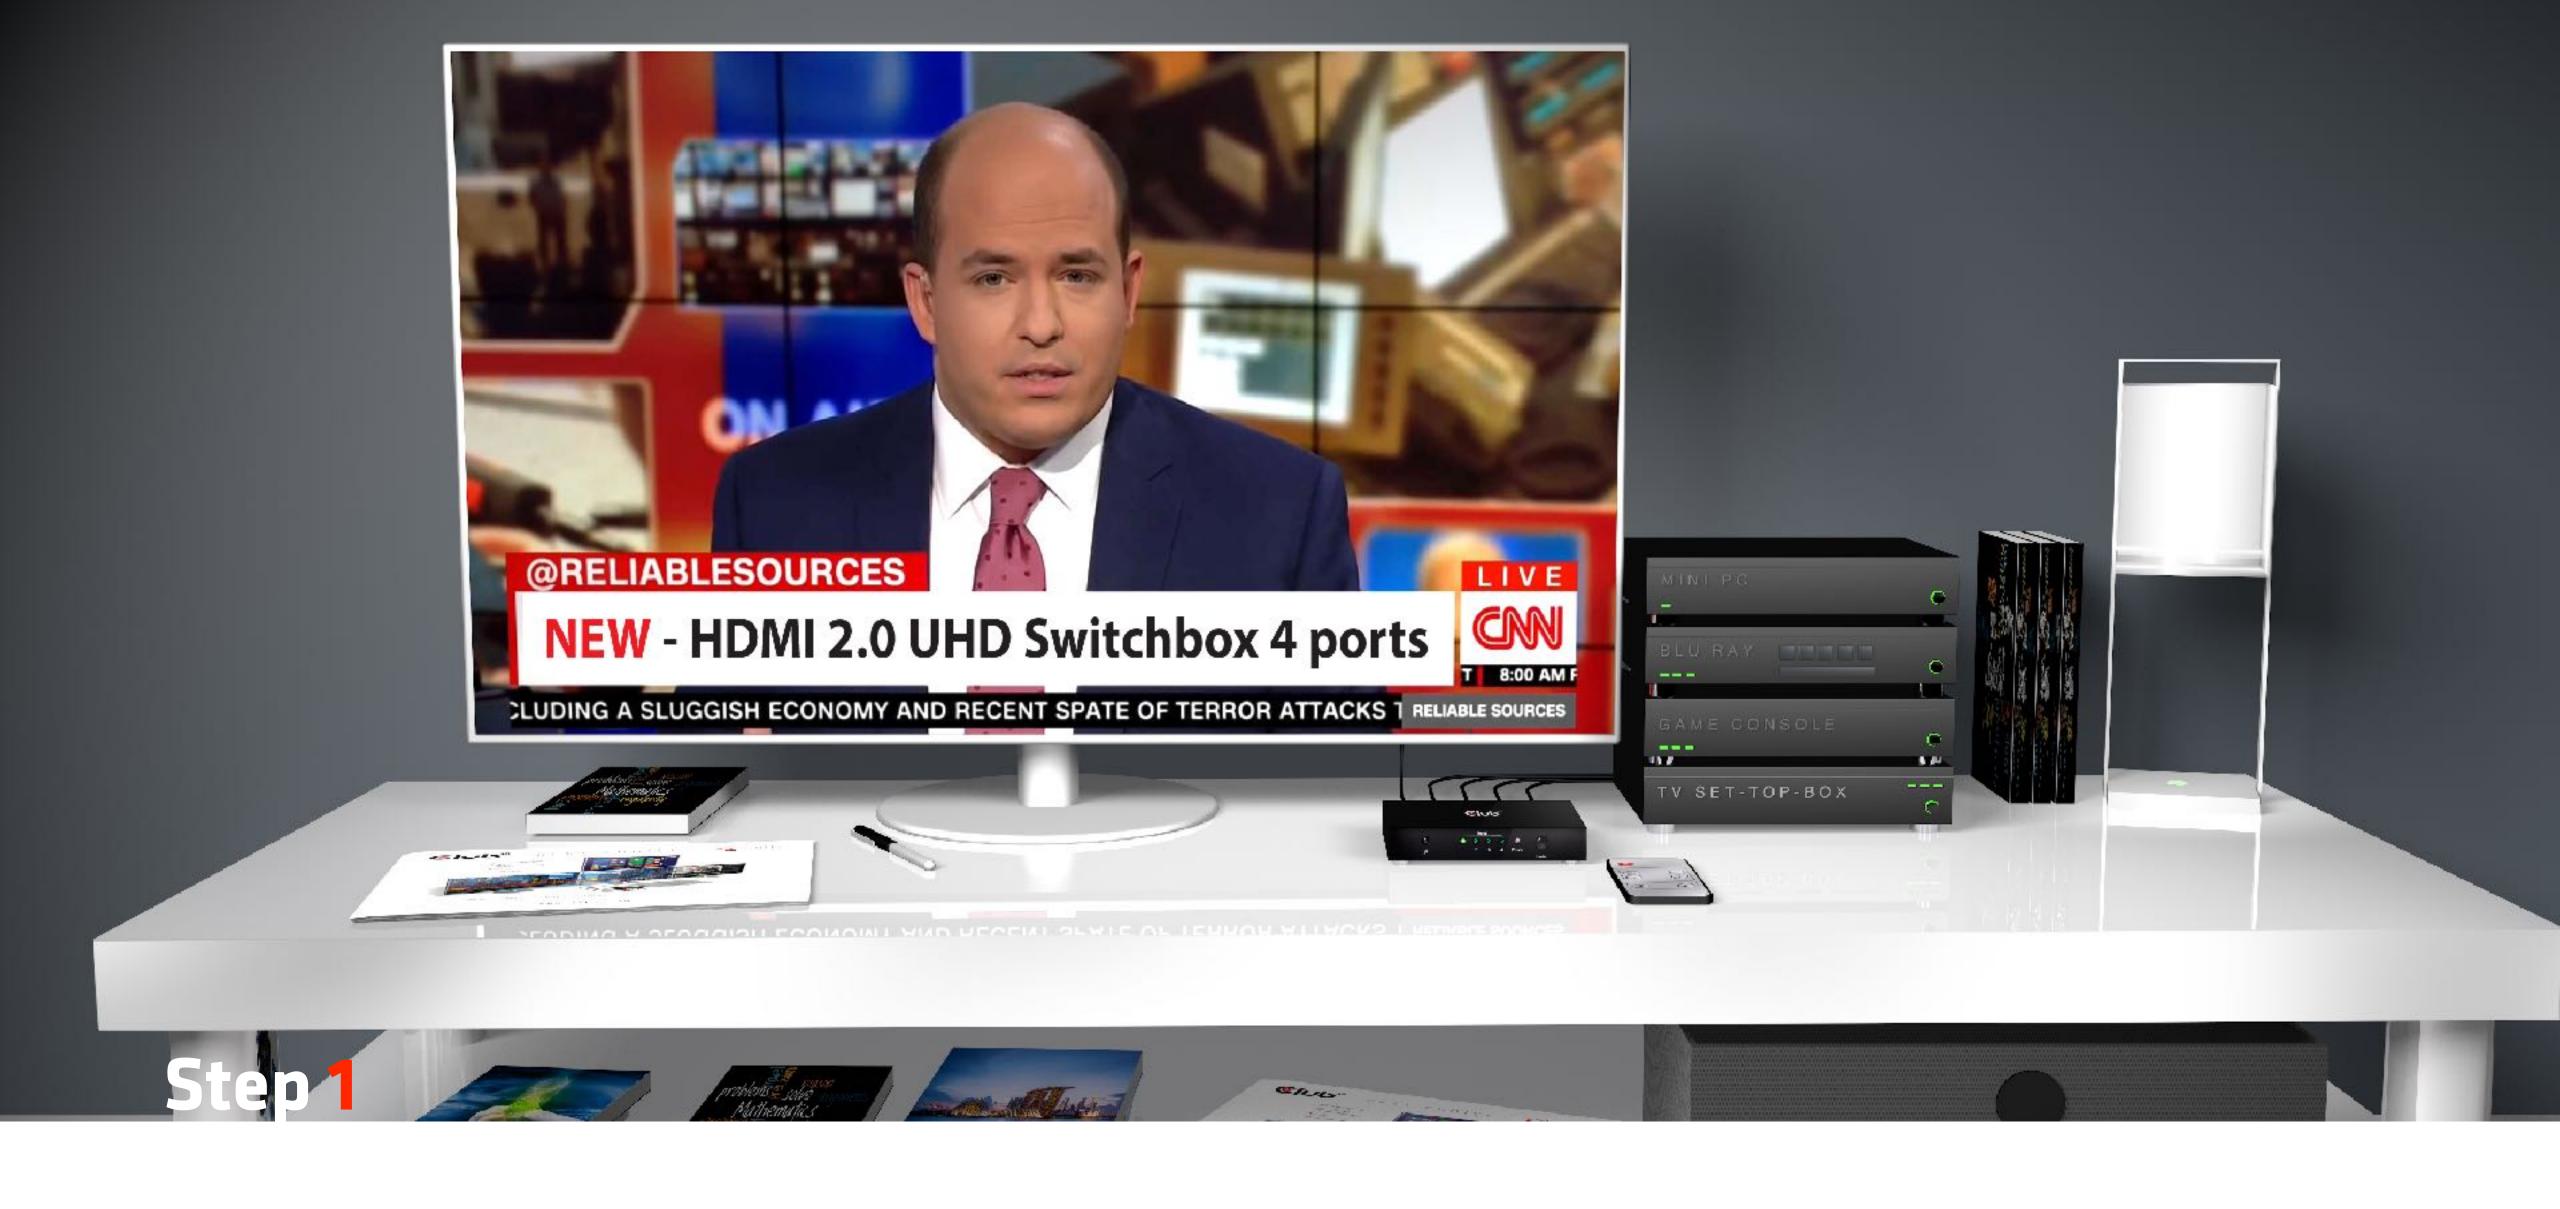

This unique Switch makes it possible to choose between four different devices

we on nect With your remote it's easy to switch devices

With your remote it's easy to switch to your Game Console

With one switch you can watch your favourite movie without the hassle of plugging HDMI cables