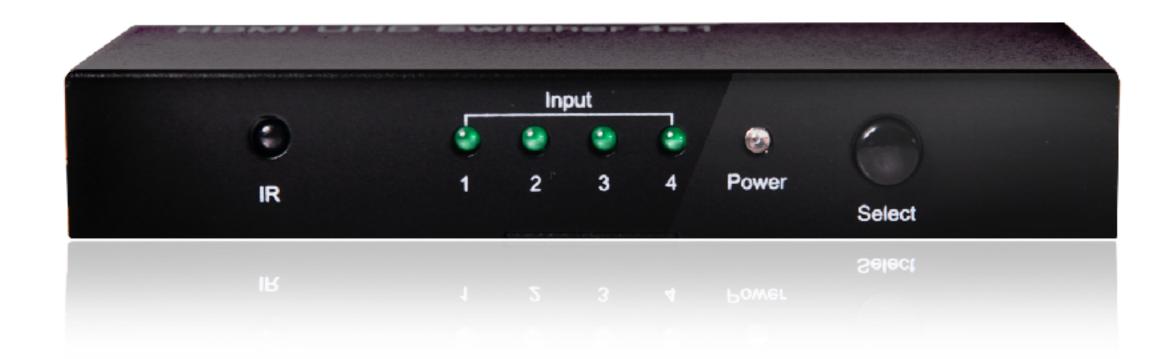

## Club 3D HDMI™ 4K 60Hz UHD SwitchBox 4 Ports

SwitchBox
comes with an
IR Remote
control

## Club 3D HDMI™ 4K 60Hz UHD SwitchBox 4 Ports

- Supports both mechanical and intelligent switching
- Supported resolutions up to: 4096 x 2160p at 60Hz
- Supports Full 3D
- HDCP pass through
- Supports compressed audio such as DTS® Digital, Dolby® Digital
- EDID bypass
- Supports CEC function