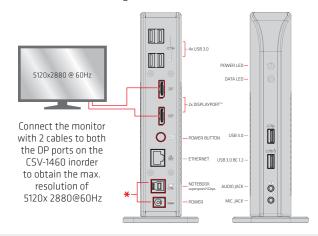

### Setup for One Screen

Support 1 External monitor via Displayport™ Max res. for Single Screen: **5120x2880 @ 60Hz** 