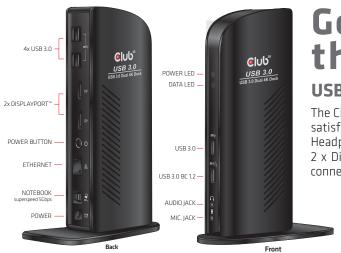

#### **USB 3.2 Gen 1 Dual Display 4K60Hz Docking Station**

The Club3D USB 3.2 Gen 1 Dual Display 4K 60Hz Docking Station is designed to satisfy all your connectivity demands. It provides no less than 6 USB 3.0 Ports, Headphone connection, Microphone connection, Gigabit Ethernet port and 2 x DisplayPort™ outputs. It reduces cable clutter and adds data and display connectivity ports to your Laptop or Ultrabook via a single USB 3.2 Gen 1 port.