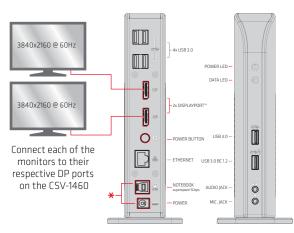

#### Setup for up to Two Screens

Supports 2 External monitors via Displayport™ Max res. for Dual Screen: **3840x2160 @ 60Hz** 