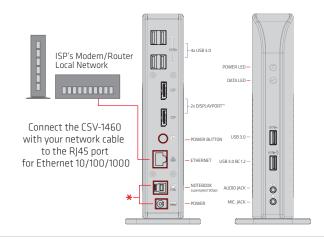

lub 3D CSV-1460!

#### **USB 3.2 Gen 1 Dual Display 4K60Hz Docking Station**

The Club3D USB 3.2 Gen 1 Dual Display 4K 60Hz Docking Station is designed to satisfy all your connectivity demands. It provides no less than 6 USB 3.0 Ports, Headphone connection, Microphone connection, Gigabit Ethernet port and 2 x DisplayPort™ outputs. It reduces cable clutter and adds data and display connectivity ports to your Laptop or Ultrabook via a single USB 3.2 Gen 1 port.



Cable included





#### Setup for up to Two Screens

Supports 2 External monitors via Displayport™ Max res. for Dual Screen: **3840x2160 @ 60Hz** 



### Setup for One Screen

Support 1 External monitor via Displayport™ Max res. for Single Screen: **5120x2880 @ 60Hz** 



# Setup for Network Connection

Supports Gigabit Ethernet



### Setup for Data and External Devices

5 x USB 3.2 Gen 1 ports 1 x USB 3.2 Gen port with BC 1.2 charging



# Setup for Charging/Extra Power

USB 3.2 Gen 1 downstream port BC 1.2 quick charging



## Setup for Audio

3.5 mm Jack for Headphone and 3.5 mm Jack for Micropphone