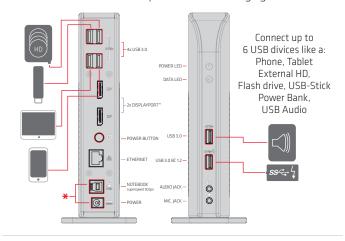

### Setup for Data and External Devices

5 x USB 3.2 Gen 1 ports 1 x USB 3.2 Gen port with BC 1.2 charging