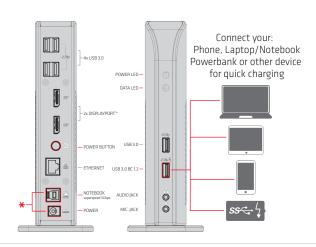

#### **USB 3.2 Gen 1 Dual Display 4K60Hz Docking Station**

The Club3D USB 3.2 Gen 1 Dual Display 4K 60Hz Docking Station is designed to satisfy all your connectivity demands. It provides no less than 6 USB 3.0 Ports, Headphone connection, Microphone connection, Gigabit Ethernet port and 2 x DisplayPort™ outputs. It reduces cable clutter and adds data and display connectivity ports to your Laptop or Ultrabook via a single USB 3.2 Gen 1 port.

### Setup for Data and External Devices

5 x USB 3.2 Gen 1 ports 1 x USB 3.2 Gen port with BC 1.2 charging

# Setup for Charging/Extra Power

USB 3.2 Gen 1 downstream port BC 1.2 quick charging

## Setup for Audio

3.5 mm Jack for Headphone and 3.5 mm Jack for Micropphone