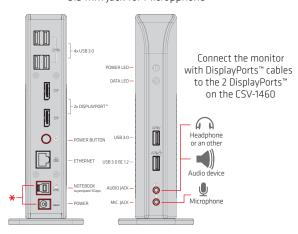

#### Setup for up to Two Screens

Supports 2 External monitors via Displayport™ Max res. for Dual Screen: **3840x2160 @ 60Hz** 

## Setup for Audio

3.5 mm Jack for Headphone and 3.5 mm Jack for Micropphone