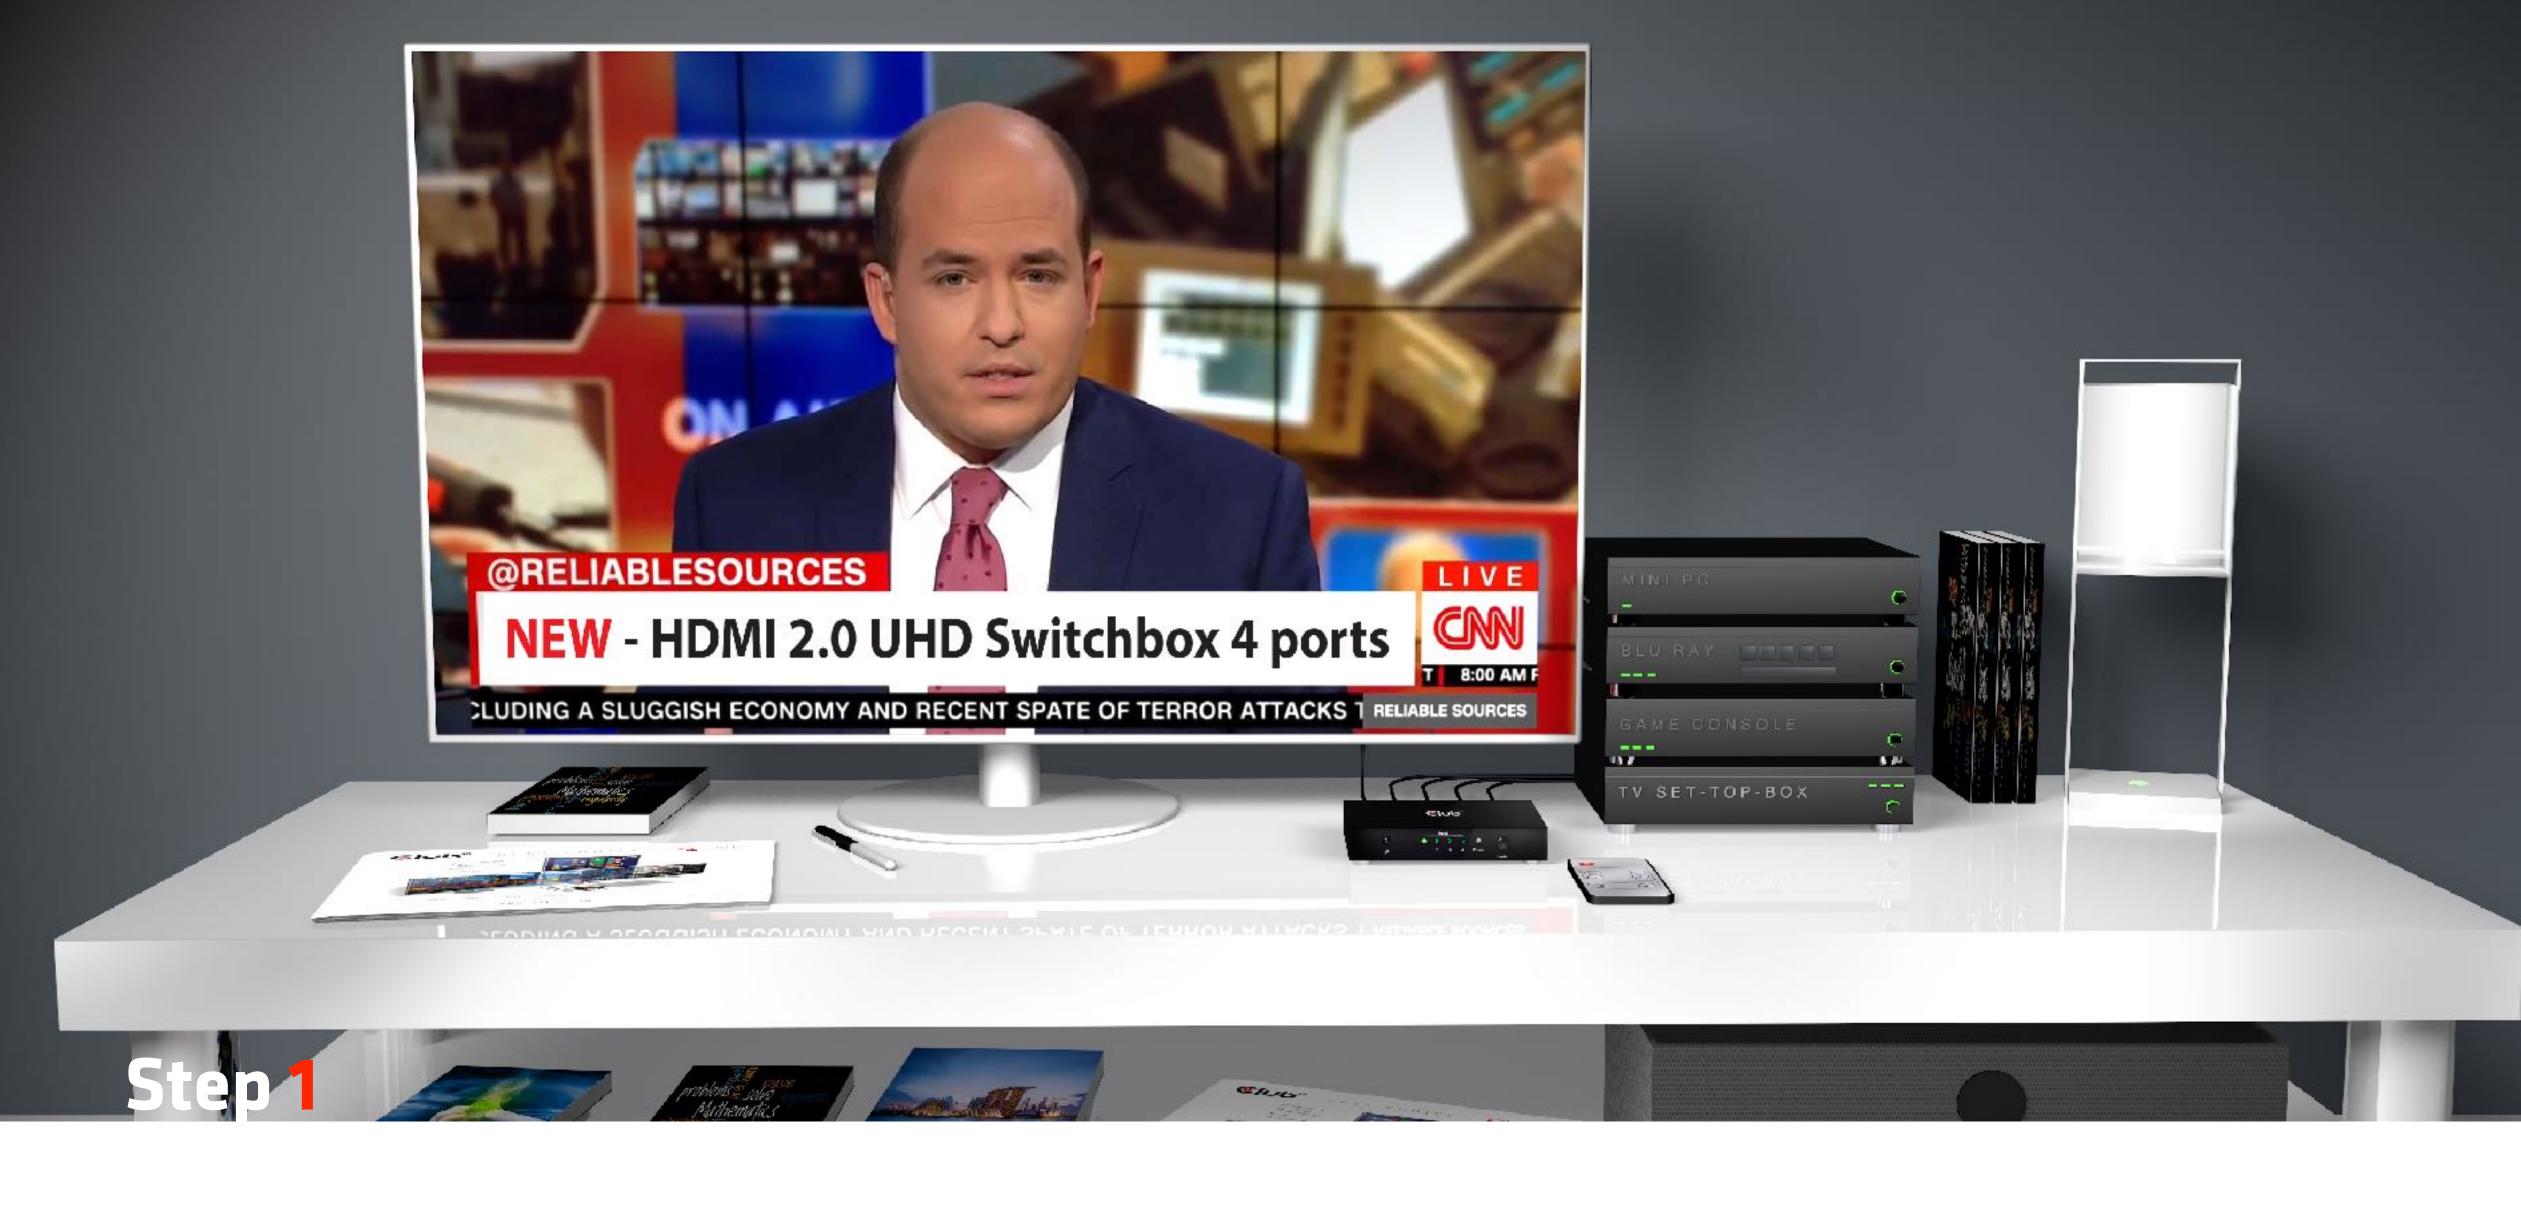

# With one switch you can watch your favourite movie without the hassle of plugging HDMI cables