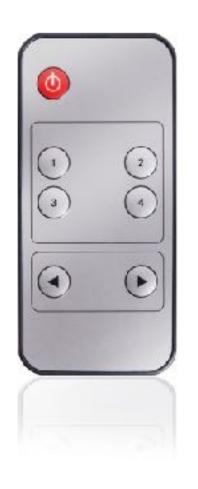

## Club 3D HDMI<sup>™</sup> 4K 60Hz UHD SwitchBox 4 Ports

SwitchBox comes with an IR Remote control

Supports both mechanical and intelligent switching

### w c o n n e c t With your remote it's easy to switch devices