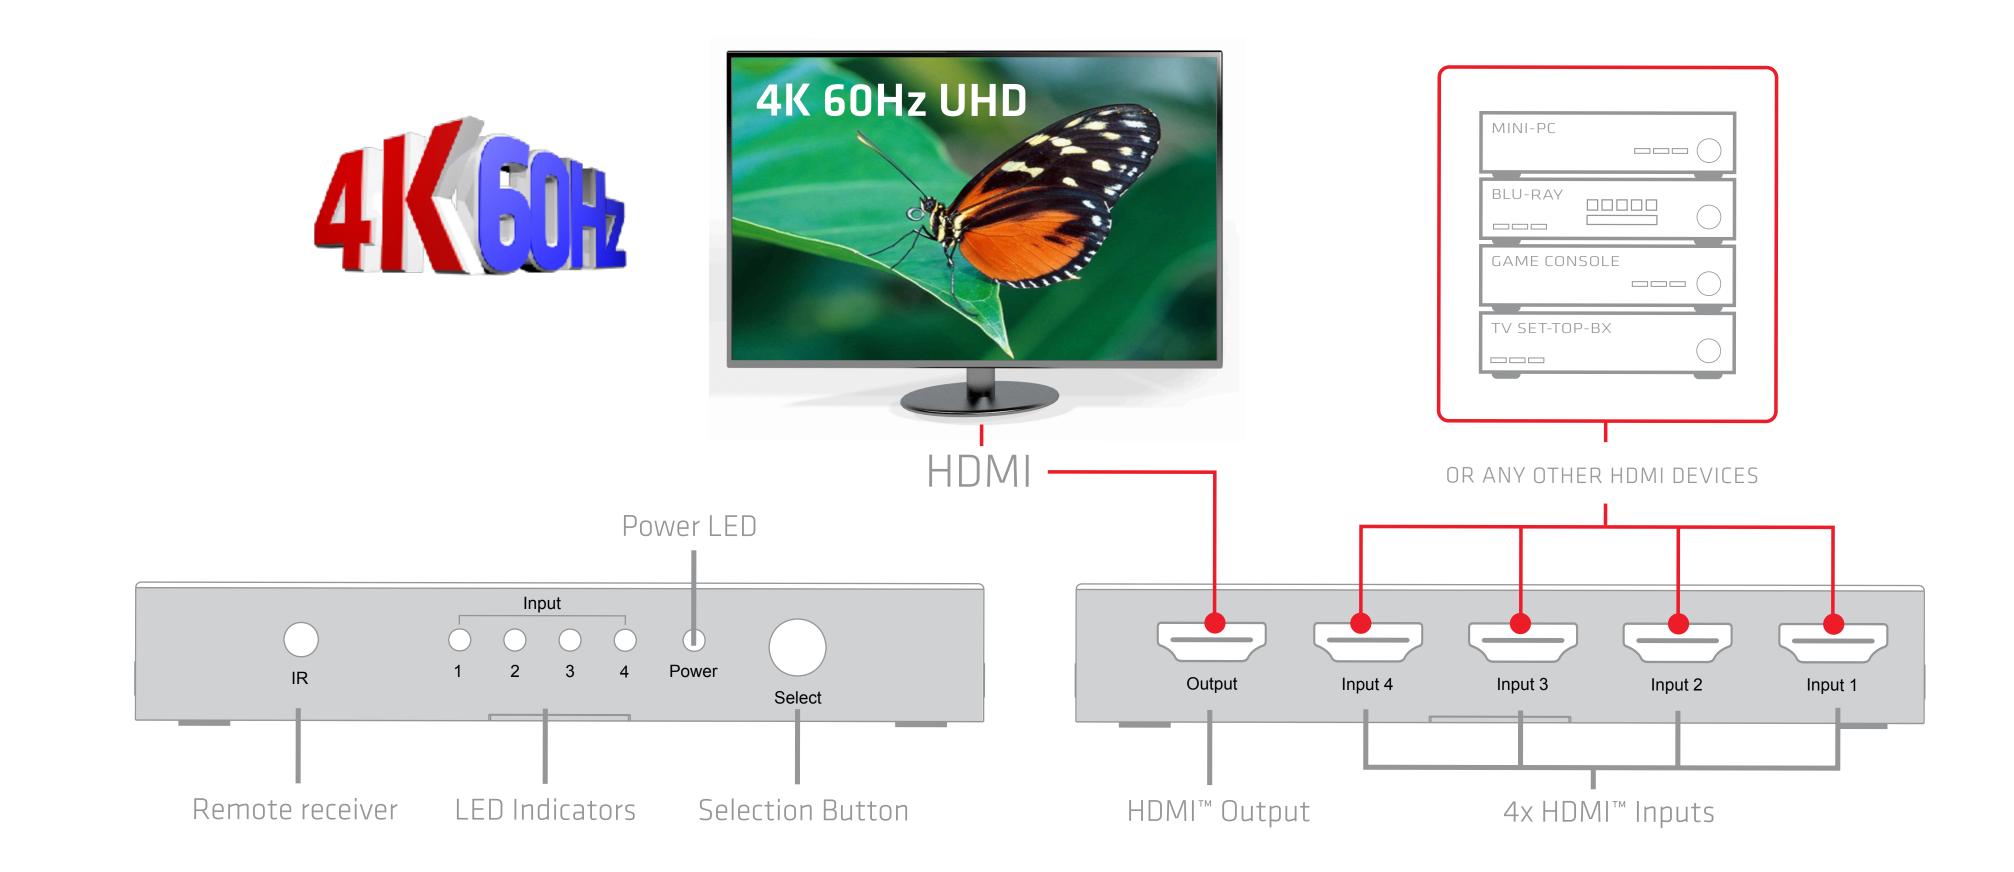

## Club 3D HDMI<sup>™</sup> 4K 60Hz UHD SwitchBox 4 Ports

SwitchBox comes with an IR Remote control

Supports both mechanical and intelligent switching

## Club 3D HDMI<sup>™</sup> 4K 60Hz UHD SwitchBox 4 Ports

- Supports both mechanical and intelligent switching
- Supported resolutions up to: 4096 x 2160p at 60Hz
- Supports Full 3D
- HDCP pass through
- Supports compressed audio such as DTS<sup>®</sup> Digital, Dolby<sup>®</sup> Digital
- EDID bypass
- Supports CEC function

### This unique Switch makes it possible to choose between four different devices

### w c o n n e c t With your remote it's easy to switch devices

### With your remote it's easy to switch to your **Game Console**

# With one switch you can watch your favourite movie without the hassle of plugging HDMI cables

### Or switch to your desktop and continue enjoying 4K at 60Hz quality without compromise