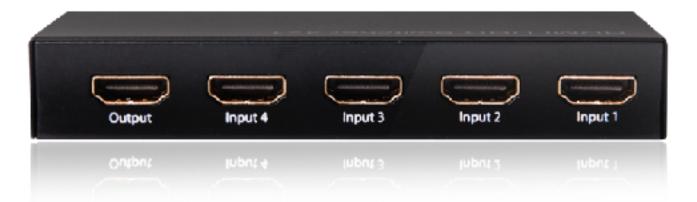

### This unique Switch makes it possible to choose between four different devices