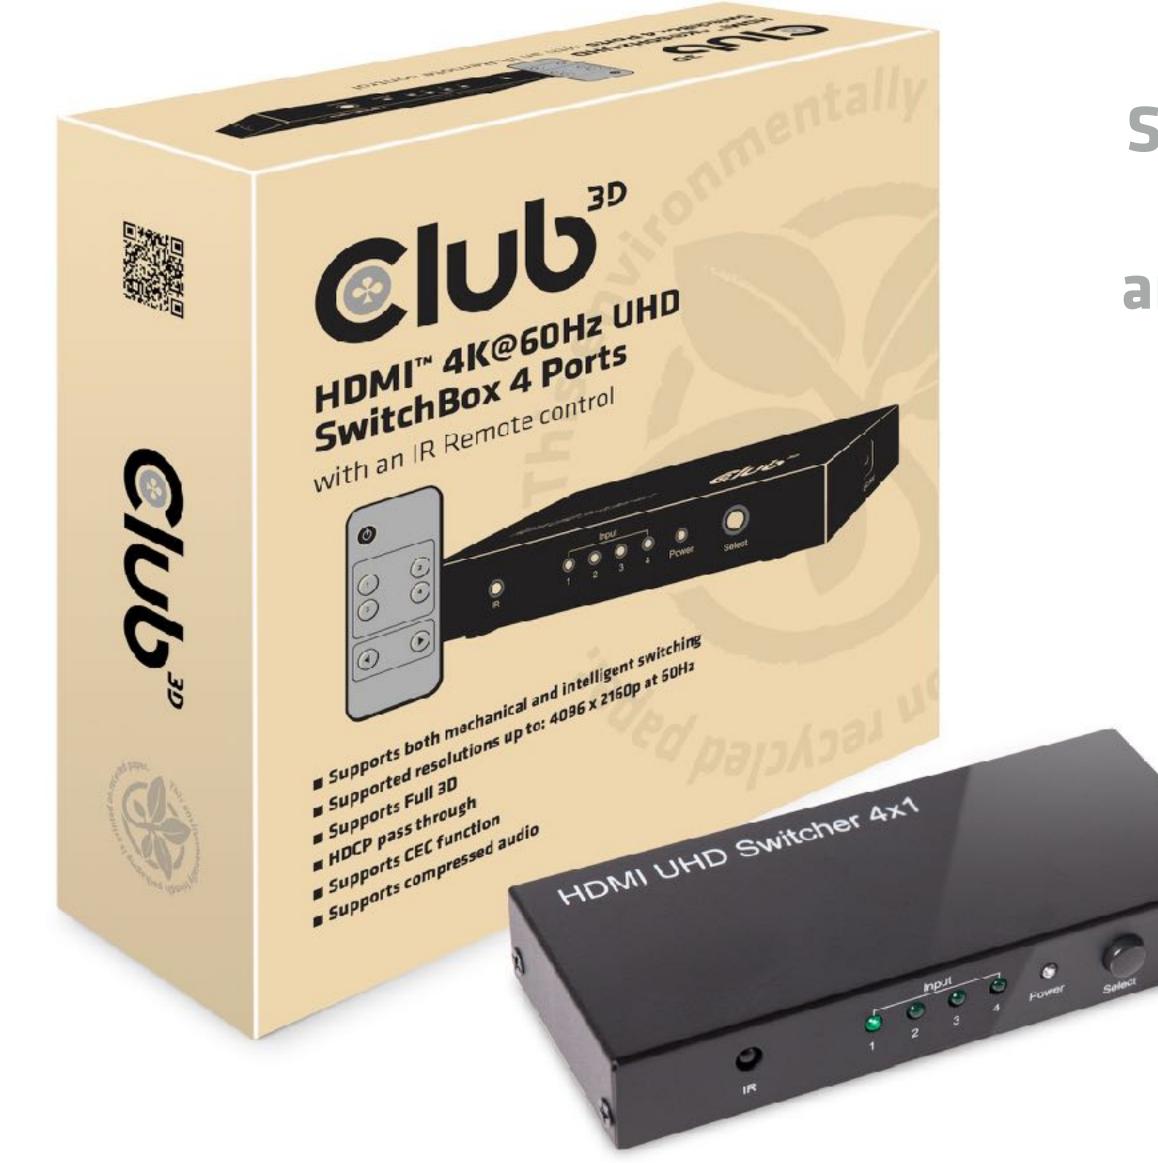

## Club 3D HDMI<sup>™</sup> 4K 60Hz UHD SwitchBox 4 Ports

ve on ne ct

## Club 3D HDMI<sup>™</sup> 4K 60Hz UHD SwitchBox 4 Ports

SwitchBox comes with an IR Remote control

Supports both mechanical and intelligent switching

## Club 3D HDMI<sup>™</sup> 4K 60Hz UHD SwitchBox 4 Ports

- Supports both mechanical and intelligent switching
- Supported resolutions up to: 4096 x 2160p at 60Hz
- Supports Full 3D
- HDCP pass through
- Supports compressed audio such as DTS<sup>®</sup> Digital, Dolby<sup>®</sup> Digital
- EDID bypass
- Supports CEC function