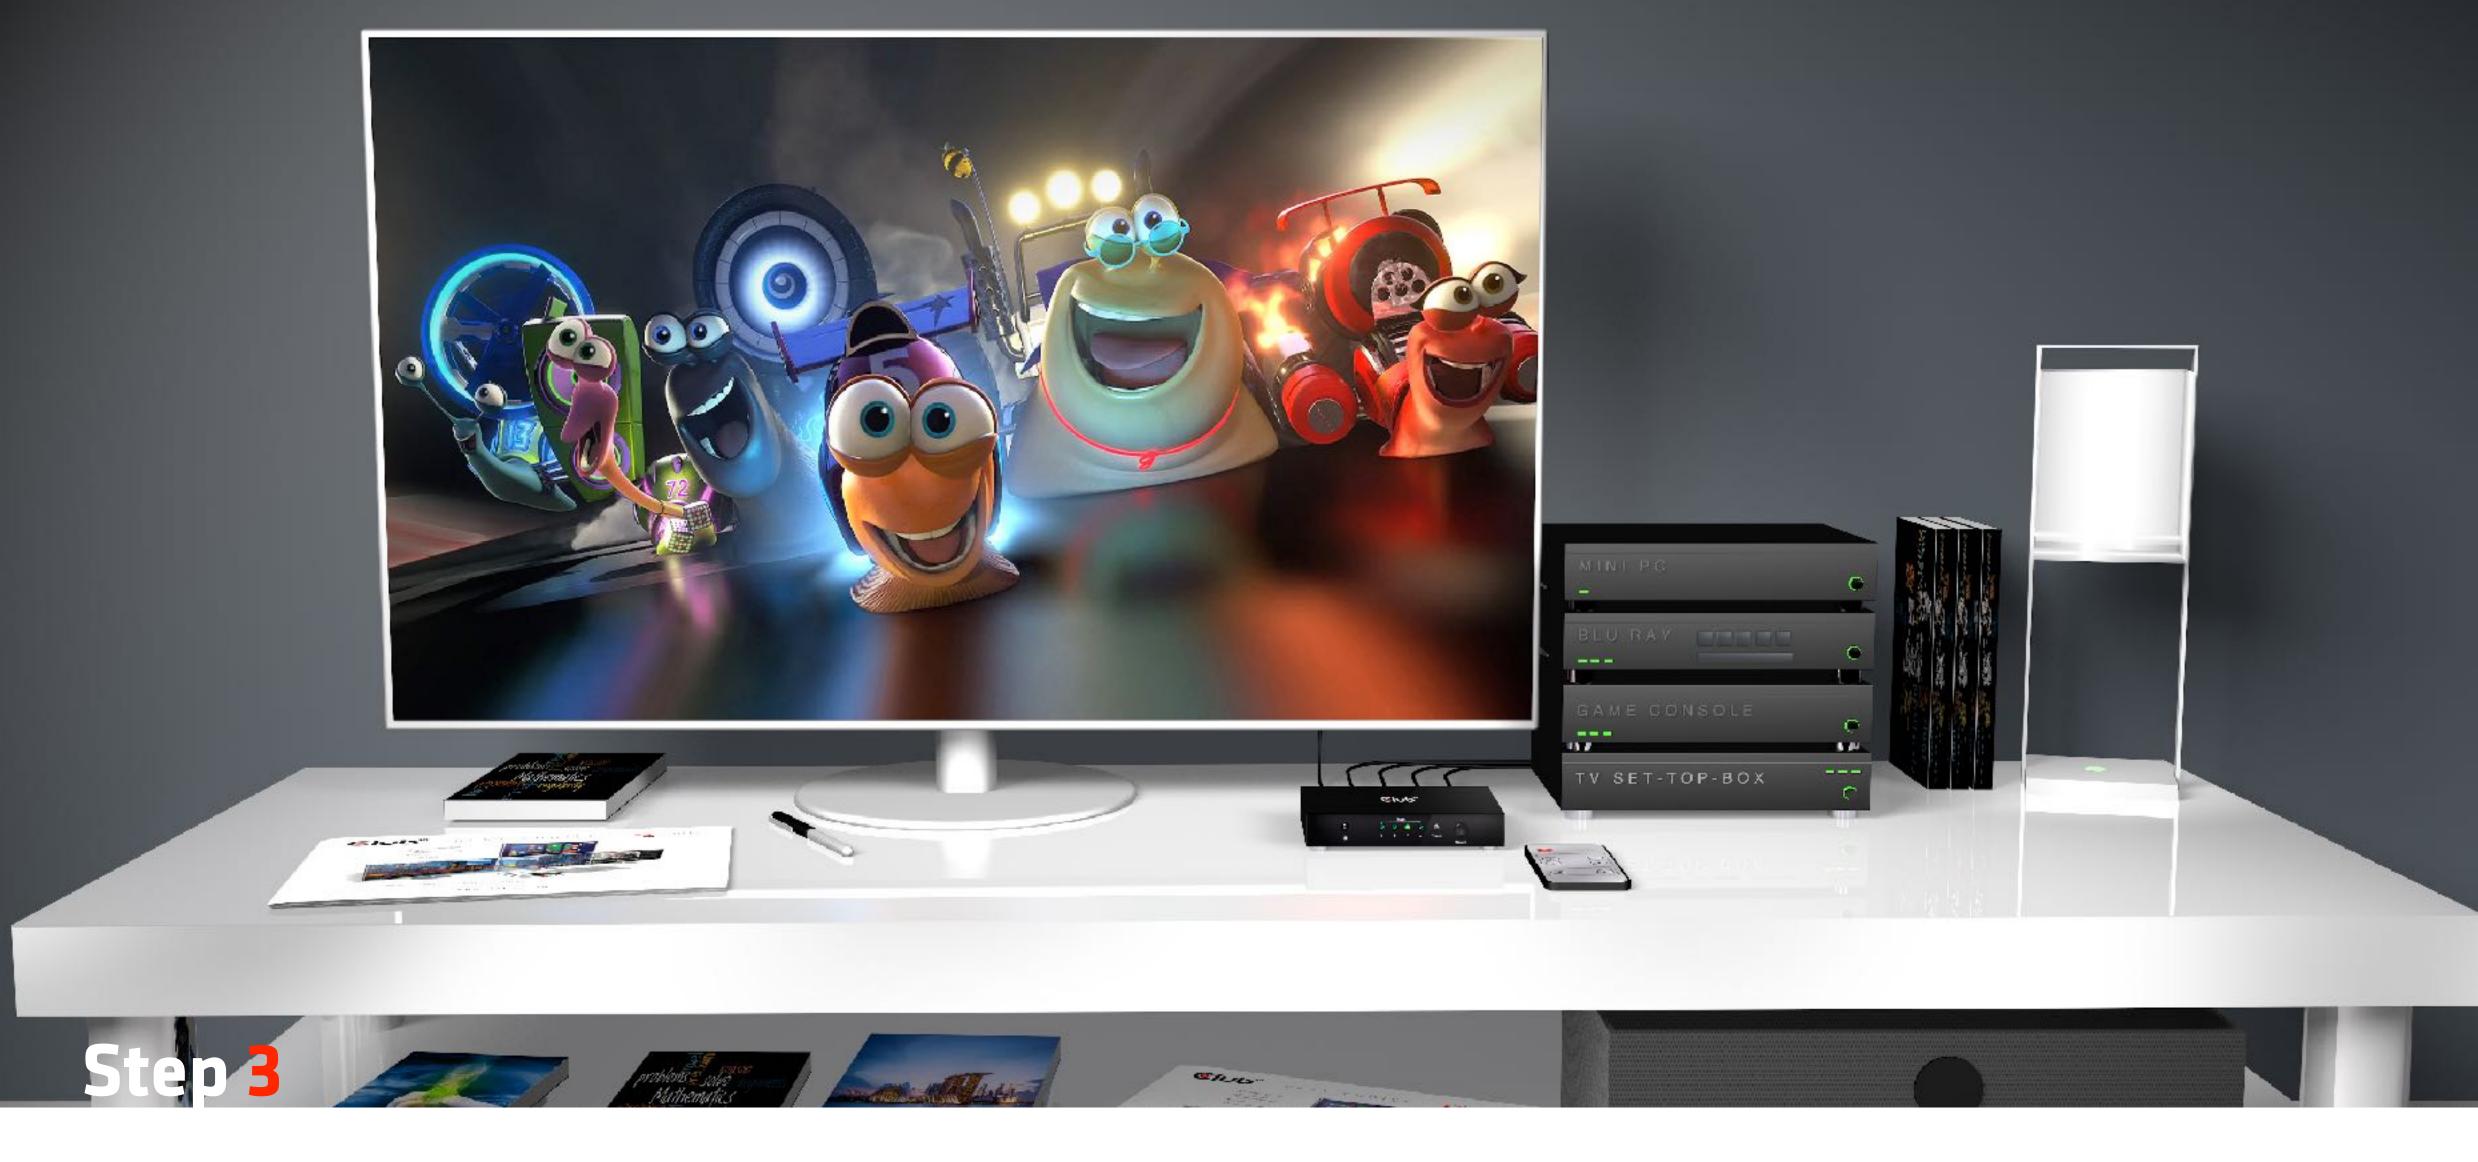

### This unique Switch makes it possible to choose between four different devices

### w c o n n e c t With your remote it's easy to switch devices

### With your remote it's easy to switch to your **Game Console**