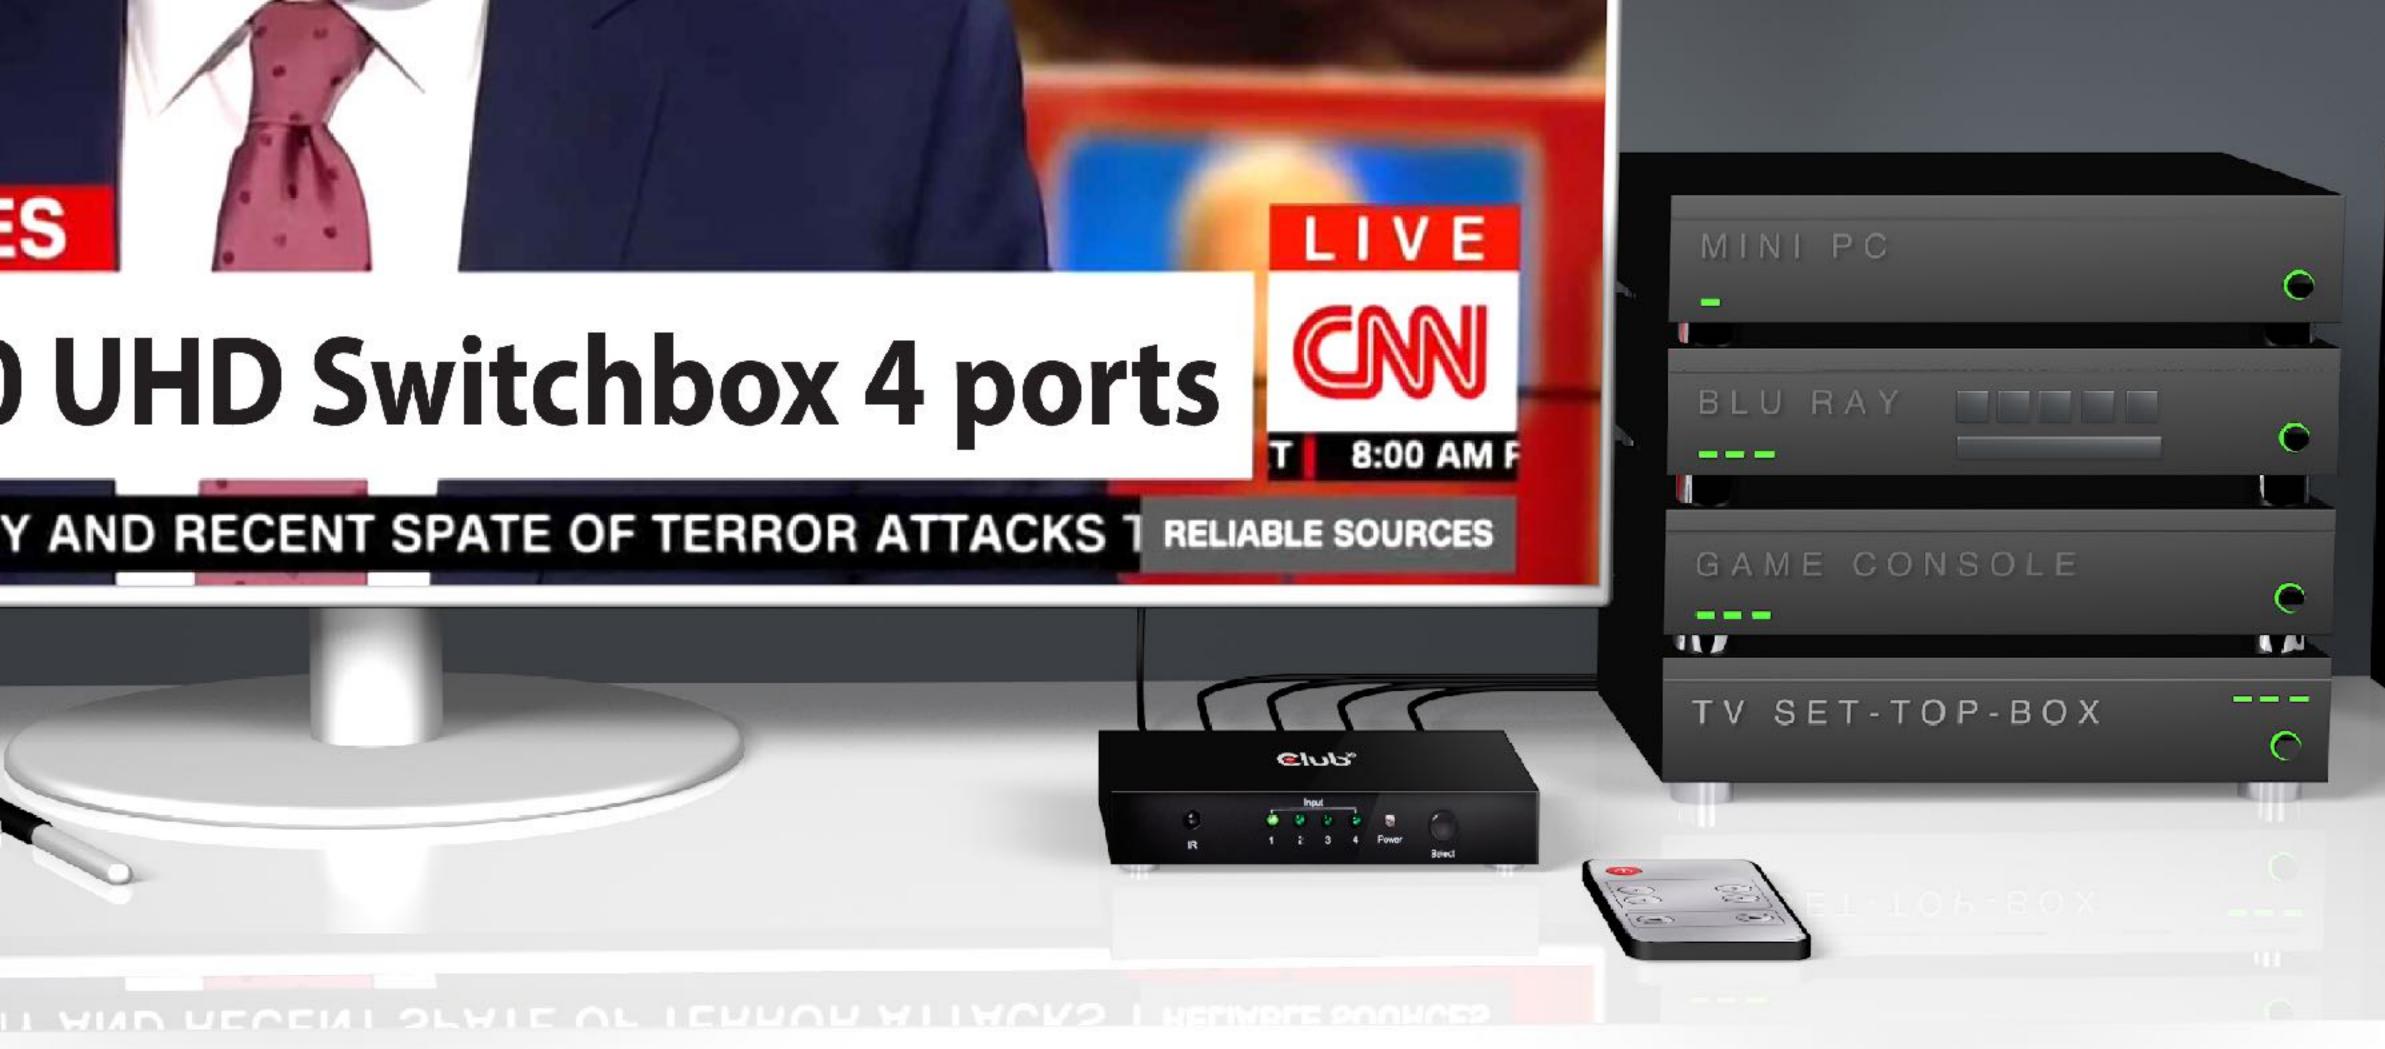

### This unique Switch makes it possible to choose between four different devices

### w c o n n e c t With your remote it's easy to switch devices