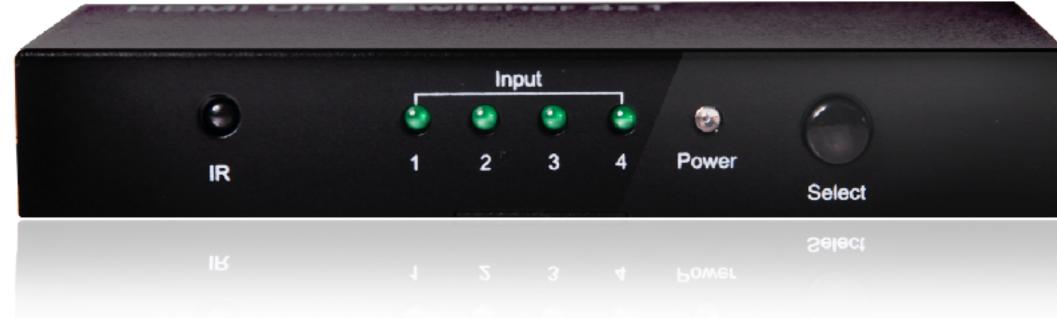

## Club 3D HDMI<sup>™</sup> 4K 60Hz UHD SwitchBox 4 Ports

SwitchBox comes with an IR Remote control

Supports both mechanical and intelligent switching

## Club 3D HDMI<sup>™</sup> 4K 60Hz UHD SwitchBox 4 Ports

- Supports both mechanical and intelligent switching
- Supported resolutions up to: 4096 x 2160p at 60Hz
- Supports Full 3D
- HDCP pass through
- Supports compressed audio such as DTS<sup>®</sup> Digital, Dolby<sup>®</sup> Digital
- EDID bypass
- Supports CEC function